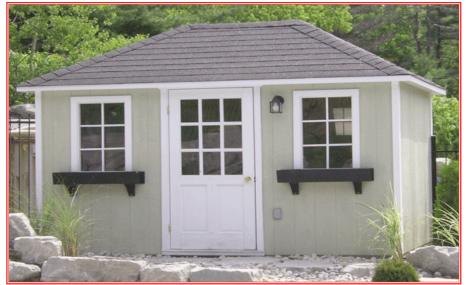

## MADE IN CANADA

8 FT X 12 FT MODEL - PAINTED BY CLIENT LIGHT NOT INCL.

8 FT X 10 FT MODEL

INSIDE SHOT

## 8 FT x 12 FT COLONIAL

## PROFESSIONALLY INSTALLED ON YOUR SITE

**INCLUDES THE FOLLOWING:** 

CHALET PANEL SIDING, PINE TRIM (YOU HAVE TO PAINT/STAIN)

2"x 4" Frame, unfinished interior

ONE STANDARD PINE DOOR - 36" x 72", BLACK LOCKING HARDWARE

Two standard fixed windows - Each 25" x 35"

STANDARD WALL HEIGHT 6 FT 5", STANDARD ROOF OVERHANG 6"

35 YEAR ASPHALT SHINGLES, ROOF VENT

STANDARD WOOD FLOOR - 2" x 4" PT Frame on 16" CENTERS, 5/8" PLYWOOD SHEATHING 2" x 6" PT RUNNERS