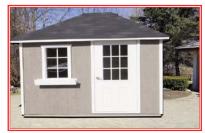

## MADE IN CANADA

8 FT X 12 FT MODEL - PAINTED BY CLIENT LIGHT NOT INCL.

8 FT X 10 FT MODEL

INSIDE SHOT

6 FT x 8 FT MODEL - ONLY HAS ONE WINDOW - \$2995 8 FT x 8 FT MODEL - ONLY HAS ONE WINDOW - \$3395 8 FT x 10 FT - ONLY HAS ONE WINDOW - \$3795