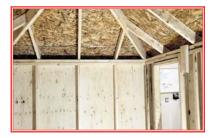

## MADE IN CANADA

8 FT X 12 FT MODEL - PAINTED BY CLIENT LIGHT NOT INCL.

8 FT X 10 FT MODEL

INSIDE SHOT

## PROFESSIONALLY INSTALLED ON YOUR SITE

**INCLUDES THE FOLLOWING:** 

CHALET PANEL SIDING, PINE TRIM (YOU HAVE TO PAINT/STAIN)

2"x 4" Frame, unfinished interior

ONE STANDARD PINE DOOR - 36" x 72", BLACK LOCKING HARDWARE