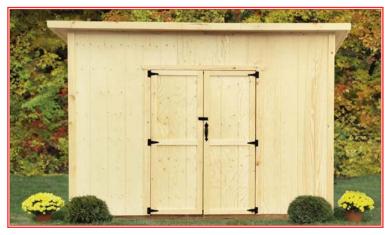

#### 8 x 12 STUDIO

CHALET PANEL SIDING, PINE TRIM
PROFESSIONALLY INSTALLED - \$3595

INCLUDES 35 YEAR SHINGLES - ON YOUR CONCRETE PAD

6 x 8 - \$ 2595

8 x 8 - \$ 2895