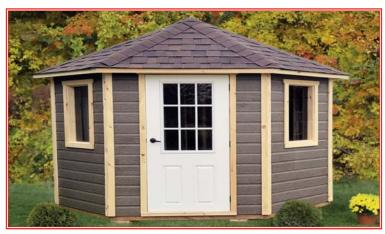

#### 8 FT YORKDALE SERIES CANEXEL SIDING, PINE TRIM PROFESSIONALLY INSTALLED - \$3995

INCLUDES 35 YEAR SHINGLES - ON YOUR CONCRETE PAD

9 FT - \$ 4995

10 FT - \$ 5495