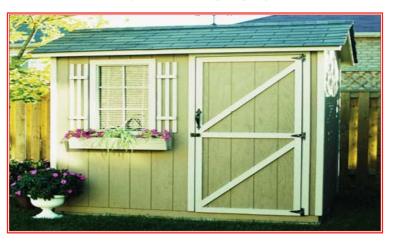

### 8 x 8 Maple Series Chalet Panel Siding, Pine Trim

PROFESSIONALLY INSTALLED - \$2995

INCLUDES 35 YEAR SHINGLES - ON YOUR CONCRETE PAD

6 x 8 - \$ 2595 (ONE WINDOW)

8 x 12 - \$ 3595 (Two WINDOWS)