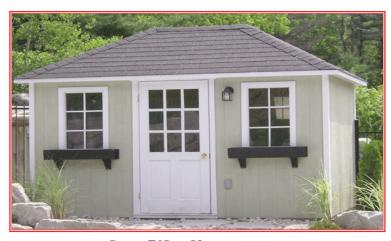

# MADE IN CANADA

8 x 12 COLONIAL CHALET PANEL SIDING, PINE TRIM PROFESSIONALLY INSTALLED - \$4195

Includes 35 year Shingles - On your Concrete Pad 6 x 8 - \$ 2995 (ONE WINDOW)

8 x 8 - \$ 3495 (ONE WINDOW)