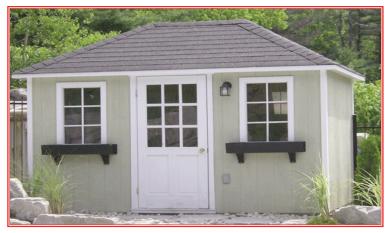

## WINTER SPECIALS

8 x 12 COLONIAL CHALET PANEL SIDING, PINE TRIM PROFESSIONALLY INSTALLED - \$3995 Includes 35 year Shingles - On your Concrete Pad 6 x 8 - \$2,895 (ONE WINDOW) 8 x 8 - \$3,395 (ONE WINDOW)