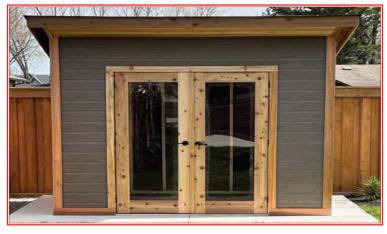

INCLUDES 35 YEAR SHINGLES - ON YOUR CONCRETE PAD

6 x 8 - \$ 2,395 (ONE WINDOW)

8 x 12 - \$ 3,995 (TWO WINDOWS)

8 x 8 STUDIO UPGRADE

MAINTENANCE-FREE SIDING, PINE TRIM

PROFESSIONALLY INSTALLED - \$4,995
INCLUDES 35 YEAR SHINGLES - ON YOUR CONCRETE PAD
8 x 10 - \$5,995