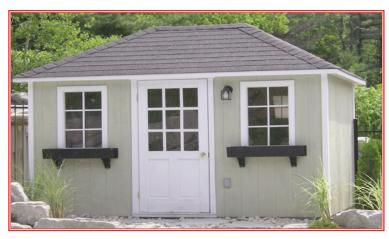

## FALL SPECIALS

8 x 12 Colonial Chalet Panel Siding, Pine Trim PROFESSIONALLY INSTALLED - \$3995

INCLUDES 35 YEAR SHINGLES - ON YOUR CONCRETE PAD 6 x 8 - \$ 2.895 (ONE WINDOW)

 $8 \times 8 - $3.395$  (one window)

8 x 10 STUDIO
CHALET SIDING. PINE TRIM

PROFESSIONALLY INSTALLED - \$3495

Includes 35 year Shingles - On your Concrete Pad

8x8-\$3,295

8 x 8 Maple Series Chalet Siding, Pine trim PROFESSIONALLY INSTALLED - \$2595