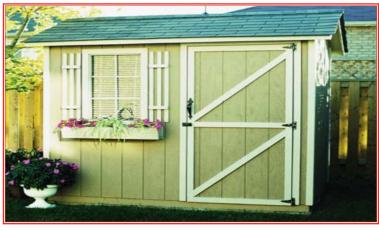

8 x 10 STUDIO
CHALET SIDING. PINE TRIM

PROFESSIONALLY INSTALLED - \$3495

Includes 35 year Shingles - On your Concrete Pad

8x8-\$3,295

8 x 8 Maple Series Chalet Siding, Pine trim PROFESSIONALLY INSTALLED - \$2595

INCLUDES 35 YEAR SHINGLES - ON YOUR CONCRETE PAD

6 x 8 - \$ 2,395 (ONE WINDOW)

8 x 12 - \$ 3,995 (TWO WINDOWS)

8 x 8 STUDIO UPGRADE

MAINTENANCE-FREE SIDING, PINE TRIM

PROFESSIONALLY INSTALLED - \$4,995
INCLUDES 35 YEAR SHINGLES - ON YOUR CONCRETE PAD
8 x 10 - \$5,995