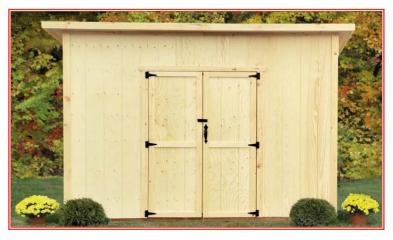

INCLUDES 35 YEAR SHINGLES - ON YOUR CONCRETE PAD

6 x 8 - \$ 2,395 (ONE WINDOW)

8 x 12 - \$ 3,995 (TWO WINDOWS)

8 x 8 STUDIO UPGRADE

MAINTENANCE-FREE SIDING, PINE TRIM

PROFESSIONALLY INSTALLED - \$4,995
INCLUDES 35 YEAR SHINGLES - ON YOUR CONCRETE PAD
8 x 10 - \$5,995